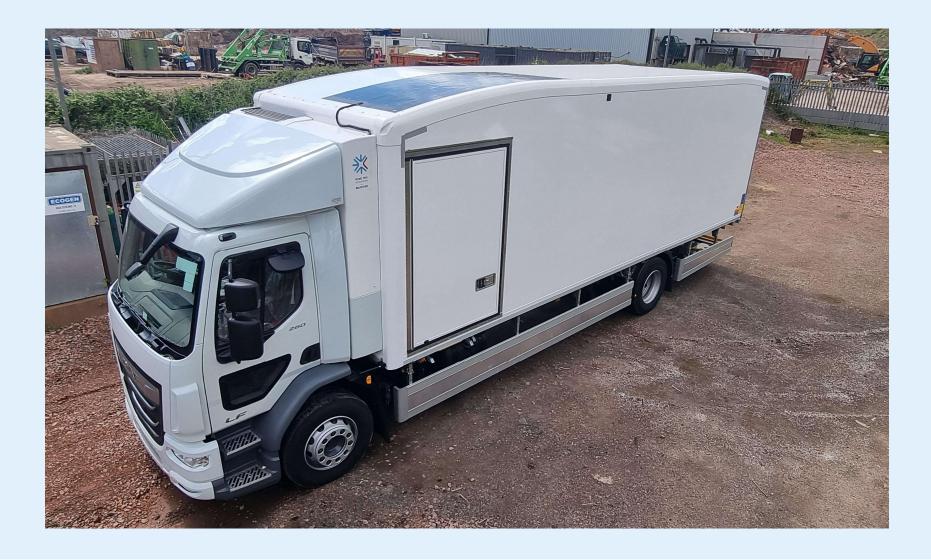

aving.\*
- Over 95% reduction in DPM and No<sub>x</sub>.\*
- Over 85% reduction in Carbon.\*
- Constant temperature: Hultsteins
  "Intelli Start™"- automatically starts and
  stops the truck engine to maintain
  temperature set point.
- ► Clean air: Emissions governed to Euro 6 standard.
- Five years service & warranty included in price ( subject to T&C's).

- ► Maximum reliability: All Hultsteins fridge units are designed for simple yet reliable operation + long working life.
- ► Universal compatibility: Works with any truck fitted with a PTO (Power take-off) rom 7.5 to 26 tonne.
- Noise reduction: All Hultsteins fridges are quiet and are ideal for night time deliveries.
- Heating option: Supplied by truck engine coolant system.
  - \* Compared to Diesel TRU

HULTSTEINS ※

REFRIGERATION



# ECOGEN - BRIDGING TO AN ELECTRIC FUTURE



Ecogen Lowline [20/30/50 KVA]



Ecogen Slimline [30 KVA]

# ECOGEN SLIMLINE - fits to any 6x2 truck unit diesel/LNG/CNG

- **1** Ecogen Slimline 30 KVA.
- **2** Euro 6 Engine fitted with PTO.
- **Full Fridge Capacity even at Idle** 400 V @ 50Hz.
  - Truck powered hydraulic generator.
- ▶ Powers any marque of fridge.



## **ECOGEN LOWLINE - EG**

- 1 Ecogen Lowline 20/30/50 KVA.
- 2 Euro 6 Engine fitted with PTO.
- Full Fridge Capacity even at Idle 400 V @ 50Hz.

- Truck powered hydraulic generator.
- Powers any marque of fridge.

**ECOGEN LOW** 



### **BENEFITS OF ECOGEN**

- 75-85% saving on diesel.\*
- Over 70% saving on Carbon.\*
- ≥ 95% saving on DPM.
- Reduced noise.
- ► Very low R&M costs.
- ► Reduces diesel engine maintenance costs.