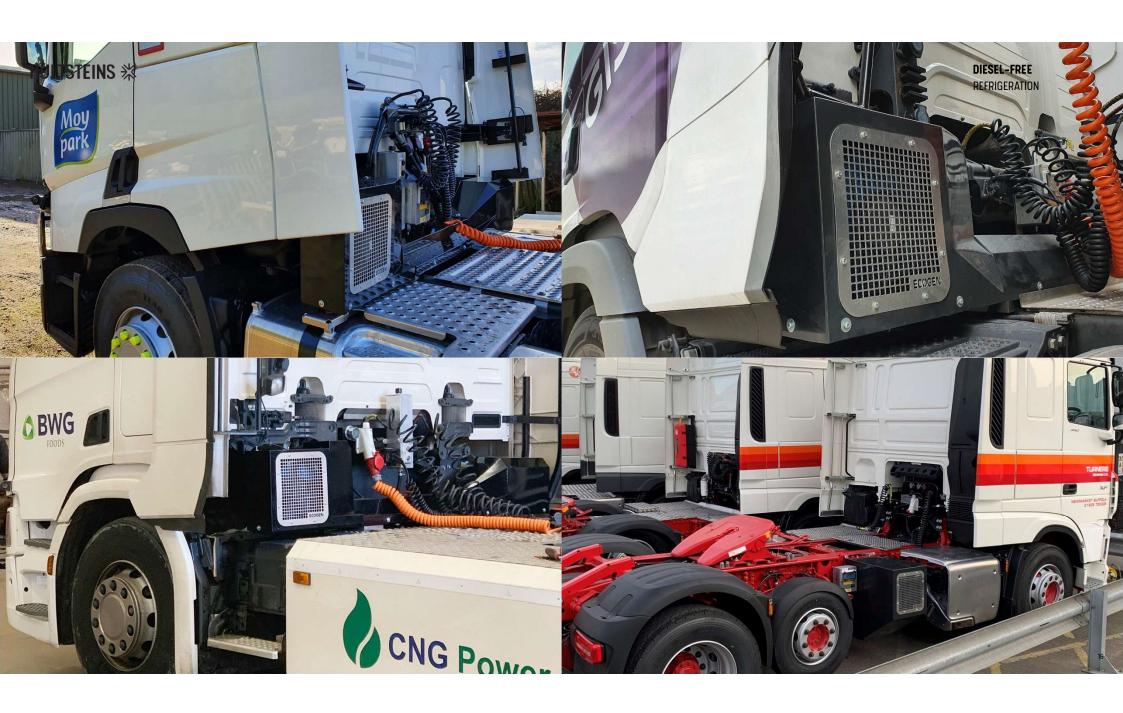

#### Hydraulic driven Fridges

#### Ecogen

# ECOGEN SLIMLINE - fits to any 6x2 truck unit diesel/LNG/CNG

- **1** Ecogen Slimline 30 KVA.
- **2** Euro 6 Engine fitted with PTO.
- **Full Fridge Capacity even at Idle** 400 V @ 50Hz.
  - Truck powered hydraulic generator.
- ▶ Powers any marque of fridge.

## **ECOGEN LOWLINE - EG**

- 1 Ecogen Lowline 20/30/50 KVA.
- 2 Euro 6 Engine fitted with PTO.
- Full Fridge Capacity even at Idle 400 V @ 50Hz.

- Truck powered hydraulic generator.
- Powers any marque of fridge.