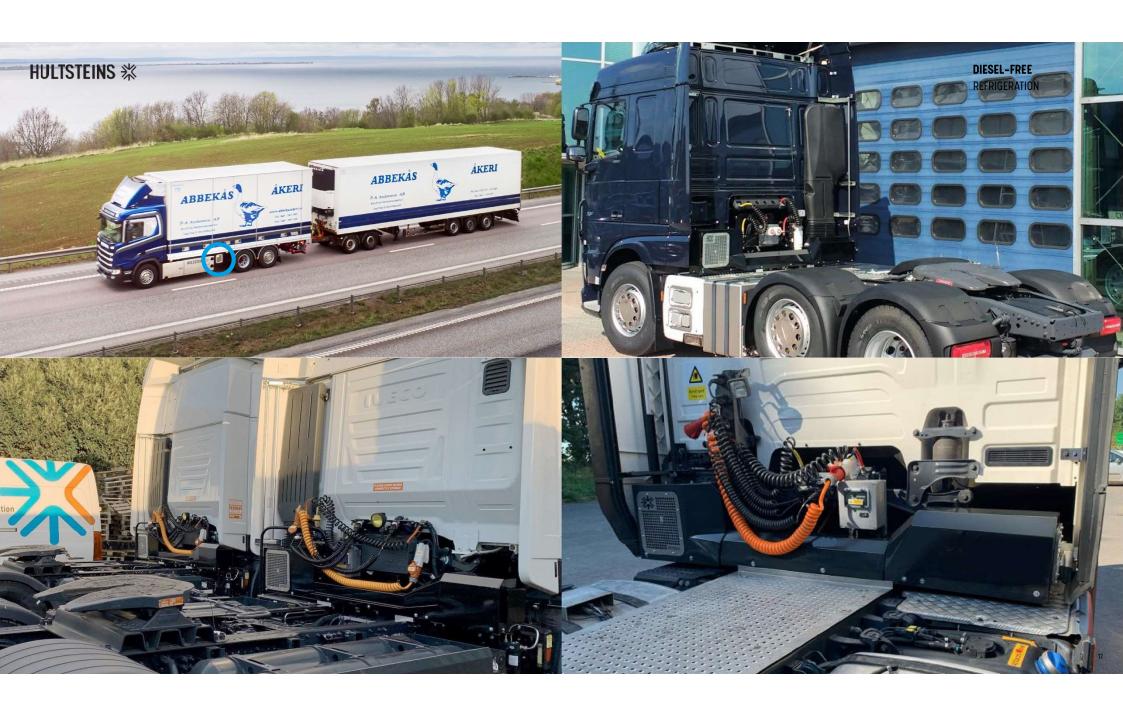

#### Hydraulic driven Fridges

#### Ecogen

# ECOGEN SLIMLINE - fits to any 6x2 truck unit diesel/LNG/CNG

- **1** Ecogen Slimline 30 KVA.
- **2** Euro 6 Engine fitted with PTO.
- **Full Fridge Capacity even at Idle** 400 V @ 50Hz.
  - Truck powered hydraulic generator.
- ▶ Powers any marque of fridge.

## **ECOGEN LOWLINE - EG**

- 1 Ecogen Lowline 20/30/50 KVA.
- 2 Euro 6 Engine fitted with PTO.
- Full Fridge Capacity even at Idle 400 V @ 50Hz.

- Truck powered hydraulic generator.
- Powers any marque of fridge.