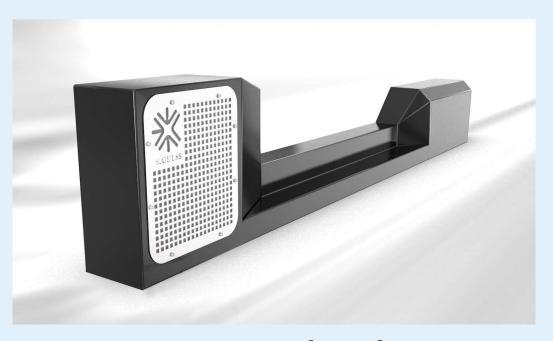

# ECOGEN SLIMLINE - fits to any 6x2 truck unit diesel/LNG/CNG

- **1** Ecogen Slimline 30 KVA.
- **2** Euro 6 Engine fitted with PTO.
- **Full Fridge Capacity even at Idle** 400 V @ 50Hz.
  - Truck powered hydraulic generator.
- ▶ Powers any marque of fridge.

## **ECOGEN LOWLINE - EG**

- 1 Ecogen Lowline 20/30/50 KVA.
- 2 Euro 6 Engine fitted with PTO.
- Full Fridge Capacity even at Idle 400 V @ 50Hz.

- Truck powered hydraulic generator.
- Powers any marque of fridge.