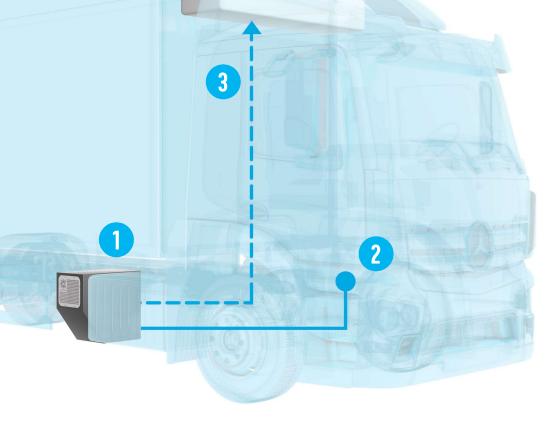

## **ECOFRIDGE HYDRAULIC DRIVE**

- 1 EURO 6 ENGINE.
- 2 Engine PTO with squash plate pump.
- 3 Hydraulic power runs fridge compressor 100% cooling even at idle.

**ECOGEN LOW** 