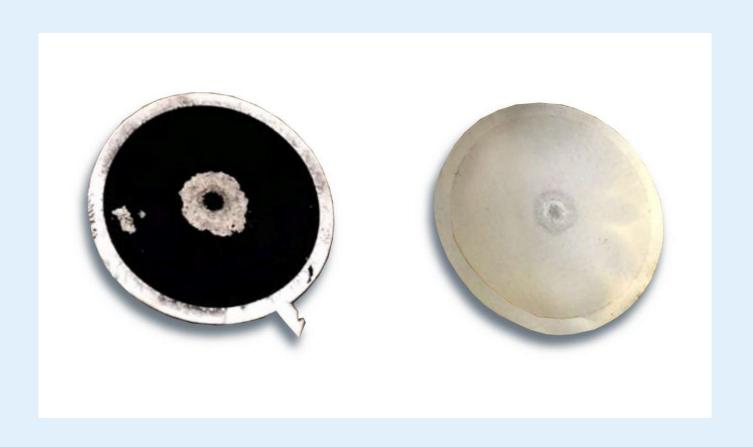

#### PARTICULATES AND EMISSION

- Current diesel TRU engines.
- No facility to capture DPM or NO<sub>x</sub>.
- **E**mitted directly to atmosphere after combustion.
- A diesel TRU emits 200 to 500 times more fine particles of DPM per km driven in comparison to a Euro 6 engine.\*
- A Euro 6 truck with a diesel TRU running will emit approximately 400% more NO, per km driven than one without.\*

<sup>\*</sup>Low C<sup>vp</sup> report. Development of emission. Testing for TRUs, june 2019.

HULTSTEINS ※

DIESEL-FREE

REFRIGERATION