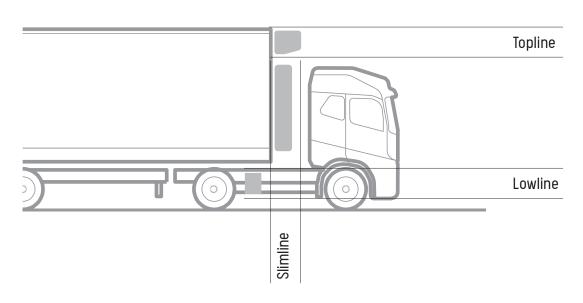

es will require more servicing and spare parts as the unit ages.
- ► Modern Euro 6 truck engines are somewhere between 43 46% efficient.

#### PARTICULATES AND EMISSION

- Current diesel TRU engines.
- No facility to capture DPM or NO<sub>x</sub>.
- **E**mitted directly to atmosphere after combustion.
- A diesel TRU emits 200 to 500 times more fine particles of DPM per km driven in comparison to a Euro 6 engine.\*
- A Euro 6 truck with a diesel TRU running will emit approximately 400% more NO, per km driven than one without.\*

<sup>\*</sup>Low C<sup>vp</sup> report. Development of emission. Testing for TRUs, june 2019.

HULTSTEINS ※

DIESEL-FREE

REFRIGERATION

## **PARTICULATES AND EMISSION**



# **HULTSTEINS - PRODUCTS**

#### Hydraulic driven Fridges



#### Ecogen



# FRIDGE RANGE



Topline



Slimline



Lowline



## **ECOFRIDGE HYDRAULIC DRIVE**

- 1 EURO 6 ENGINE.
- 2 Engine PTO with squash plate pump.
- 3 Hydraulic power runs fridge compressor 100% cooling even at idle.

**ECOGEN LOW** 

### FEATURES AND BENEFITS OF HYDRAULIC DRIVE FRIDGE

- 100% cooling capacity even at idle.
- ≥ 80-90% fuel saving.\*
- Over 95% reduction in DPM and No<sub>x</sub>.\*
- Over 85% reduction in Carbon.\*
- Constant temperature: Hultsteins
  "Intelli Start™"- automatically starts and
  stops the truck engine to maintain
  temperature set point.
- ► Clean air: Emissions governed to Euro 6 standard.
- Five years service & warranty included in price ( subject to T&C's).

- ► Maximum reliability: All Hultsteins fridge units are designed for simple yet reliable operation + long working