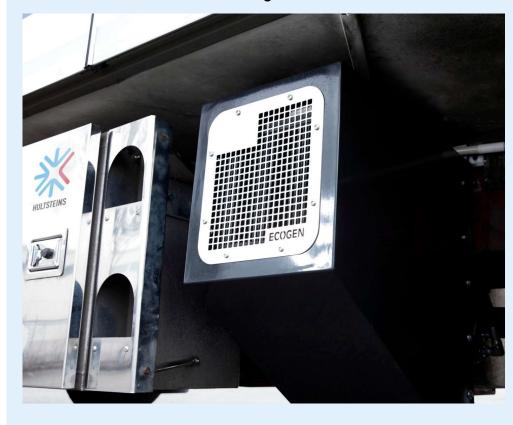

#### Ecogen

# ECOGEN SLIMLINE - fits to any 6x2 truck unit diesel/LNG/CNG

- **1** Ecogen Slimline 30 KVA.
- **2** Euro 6 Engine fitted with PTO.
- **Full Fridge Capacity even at Idle** 400 V @ 50Hz.
  - Truck powered hydraulic generator.
- ▶ Powers any marque of fridge.

## **ECOGEN LOWLINE - EG**

- 1 Ecogen Lowline 20/30/50 KVA.
- 2 Euro 6 Engine fitted with PTO.
- Full Fridge Capacity even at Idle 400 V @ 50Hz.

- Truck powered hydraulic generator.
- Powers any marque of fridge.