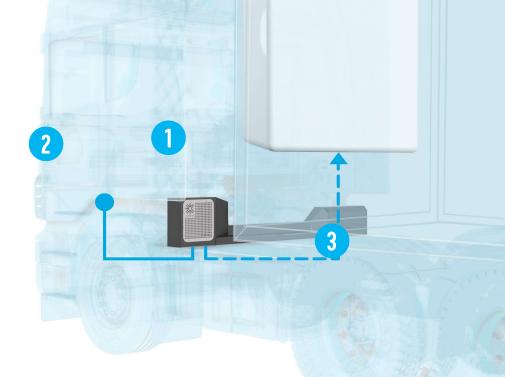

## **ECOFRIDGE HYDRAULIC DRIVE**

- 1 EURO 6 ENGINE.
- 2 Engine PTO with squash plate pump.
- 3 Hydraulic power runs fridge compressor 100% cooling even at idle.

**ECOGEN LOW** 